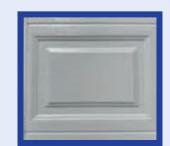

# **SHORT RAISED PANEL**

**LONG RAISED PANEL** 

SHOWN: CARRIAGE HOUSE SHORT PANEL WHITE WITH OPTIONAL BLACK LC-399-B WINDOWS

CARRIAGE HOUSE SHORT PANEL WHITE WITH OPTIONAL WR-105-LC-BLACK FRAMES & INSERT DESIGN