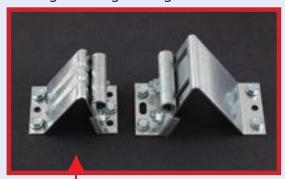

# THERE IS A DIFFERENCE!

Hinge

Us: larger, stronger, super quiet design

US **OTHERS** 

**Bottom Bracket** 

US OTHERS

Wide Body Hinge 14 GA. steel with large barrel is bigger and stronger.

No Gap! No Noise! US

THIN 18 GA **BUILDERS TYPE HINGE** WITH GAPS THAT MAKE NOISE. NO BEARING. HARD PLASTIC **ROLLER AND UNCOATED STEEL** SHAFT THAT MAKES IT NOISY.