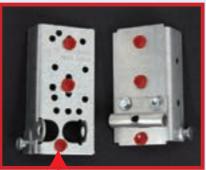

# GENUINE PREMIUM GARAGE DOOR HARDWARE

JUST ONE MORE REASON AMERICAN PREMIUM GARAGE DOOR IS AMERICA'S CHOICE. HARDWARE, HINGES & ROLLERS THAT ARE SECOND TO NONE.

JUST LIKE A GREAT LOOKING CAR OR TRUCK IT MAY LOOK GOOD, BUT WHAT IF IT DOES NOT RUN GOOD? IT'S THE PARTS INSIDE THAT MAKE THE DIFFERENCE.

PATENTED QUIET HINGES AND ROLLERS. STRONGER, LARGER AND BETTER DESIGNED HARDWARE. ALL ADD UP TO SMOOTHER, QUIETER, LESS MAINTENANCE AND LONGER LIFE!

PERFECT SPACE ROLLER SPACERS ALLOW FINE TUNING OF THE DOOR
SITTING IN ITS TRACKS. PREVENTS SHIFTING OF DOORS SIDE TO SIDE
MOVEMENT. SPACERS ELIMINATE SCRAPING, GRINDING, RUBBING NOISES.
INSURES QUIET OPERATION, FORWARD THINKING AND AN EXCLUSIVE PRODUCT
YOU WILL ONLY FIND IN OUR DOOR HARDWARE KIT!

# **ALL DOORS INCLUDE**

 PATENTED HINGE PATENT #9856685
 PATENTED/PATENT PENDING #10,280,668/667 SUPER QUIET ROLLER

GOVERNMENT OF CANADA PATENTS: 2978901, 2978933

PATENTS PENDING: 3027986, 2978898