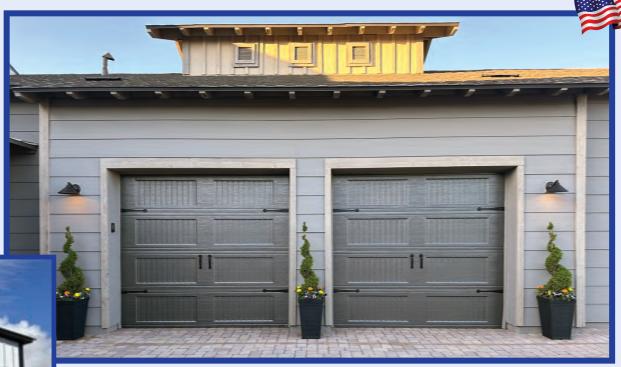

TRUE LOOK DOORS ARE PATENT PENDING

SHOWN: CARRIAGE LONG PANEL, GRAPHITE COLOR

CLOSE UP SHOWS THE DETAIL THAT IS ONE OF A KIND!

SHOWN: BLACK FLUSH

9X8 DOOR SIZE SHOWN FOUR 24" SECTIONS

# NOTHING BEATS A TRUE LOOK

**LONG PANEL** 

SHORT PANEL

**FLUSH PANEL** 

**CARRIAGE LONG PANEL** 

IT'S LIKE AN INSULATED ROLLING WALL

**CARRIAGE** SHORT PANEL

CLEAN INSIDE APPEARANCE PROVIDES A FINISHED LOOK.