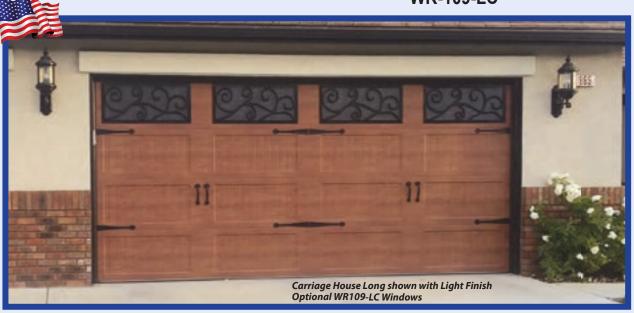

# **SHORT RAISED PANEL**

**LONG RAISED PANEL** 

SHOWN: CARRIAGE HOUSE SHORT PANEL WHITE WITH OPTIONAL BLACK LC-399-B WINDOWS

CARRIAGE HOUSE SHORT PANEL WHITE WITH OPTIONAL WR-105-LC-BLACK FRAMES & INSERT DESIGN

WR-105-LC