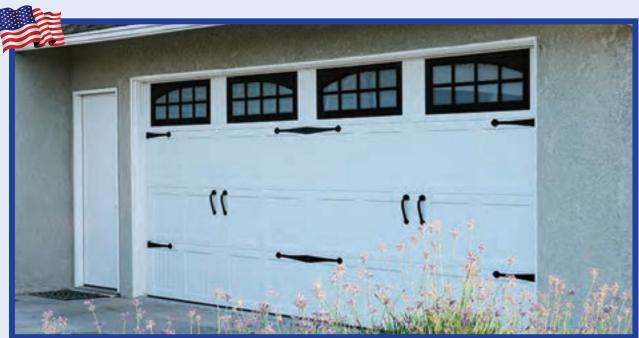

# **SHORT RAISED PANEL**

**LONG RAISED PANEL** 

SHOWN: CARRIAGE HOUSE SHORT PANEL WHITE WITH OPTIONAL BLACK LC-399-B WINDOWS

CARRIAGE HOUSE SHORT PANEL WHITE WITH OPTIONAL WR-105-LC-BLACK FRAMES & INSERT DESIGN