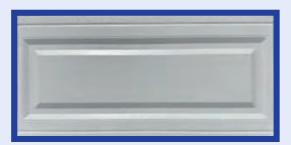

# **SHORT RAISED PANEL**

**LONG RAISED PANEL** 

SHOWN: CARRIAGE HOUSE SHORT PANEL WHITE WITH OPTIONAL BLACK LC-399-B WINDOWS

CARRIAGE HOUSE SHORT PANEL WHITE WITH OPTIONAL WR-105-LC-BLACK FRAMES & INSERT DESIGN