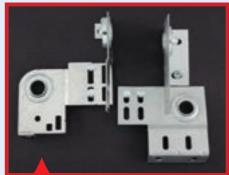

## **Bearing Plate**

Us: larger/stronger design

US

### Strut/Top Panel Reinforcement

Us: larger/stronger ribbed design

OTHERS US

## **Top Bracket**

Us: larger/stronger design

OTHERS

**OTHERS** 

US

Sharp **Edges** 

Gap

Us: safer/stronger design