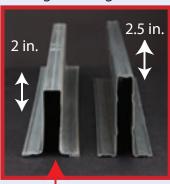

**Bottom Bracket** 

US OTHERS

Wide Body Hinge 14 GA. steel with large barrel is bigger and stronger.

No Gap! No Noise! US

THIN 18 GA **BUILDERS TYPE HINGE** WITH GAPS THAT MAKE NOISE. NO BEARING. HARD PLASTIC **ROLLER AND UNCOATED STEEL** SHAFT THAT MAKES IT NOISY.