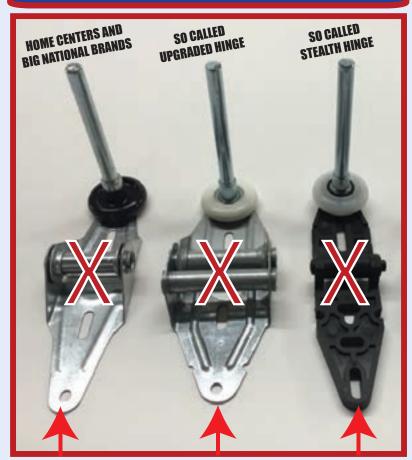

# THERE IS A DIFFERENCE!

Hinge

Us: larger, stronger, super quiet design

US **OTHERS** 

**Bottom Bracket** 

US OTHERS

Wide Body Hinge 14 GA. steel with large barrel is bigger and stronger.

No Gap! No Noise! US

THIN 18 GA **BUILDERS TYPE HINGE** WITH GAPS THAT MAKE NOISE. NO BEARING. HARD PLASTIC **ROLLER AND UNCOATED STEEL** SHAFT THAT MAKES IT NOISY.

UPGRADED HINGE WITH **GAPS CAUSE NOISE. UNSEALED BALL** BEARINGS. **UNCOATED STEEL SHAFT THAT** MAKES IT NOISY.

SKINNY PLASTIC **HINGE LACKS THE** STRENGTH OF STEEL. **UNCOATED SHAFT.** 

## **OTHER BRANDS/ INFERIOR HINGES**

**U.S. PATENT # 9353538** 