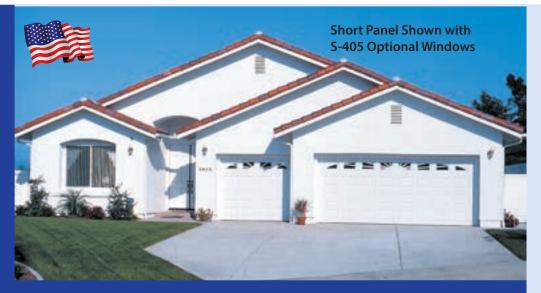

# **SHORT RAISED PANEL**

**LONG RAISED PANEL** 

SHOWN: CARRIAGE HOUSE SHORT PANEL WHITE WITH OPTIONAL BLACK LC-399-B WINDOWS

CARRIAGE HOUSE SHORT PANEL WHITE WITH OPTIONAL WR-105-LC-BLACK FRAMES & INSERT DESIGN