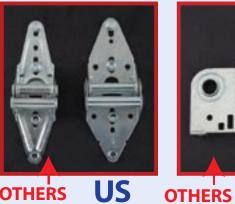

# THERE IS A DIFFERENCE!

Hinge

Us: larger, stronger, super quiet design

US **OTHERS** 