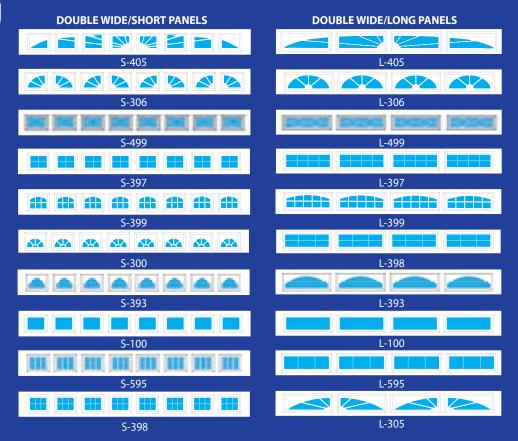

# **OPTIONAL WINDOWS**

ALL DOORS SHOWN WITH OPTIONAL HINGES AND HANDLES

**WR-109-LC** 