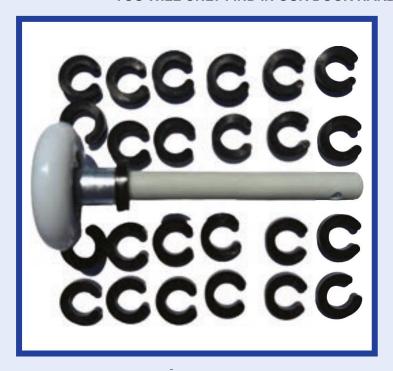

PATENTED QUIET HINGES AND ROLLERS. STRONGER, LARGER AND BETTER DESIGNED HARDWARE. ALL ADD UP TO SMOOTHER, QUIETER, LESS MAINTENANCE AND LONGER LIFE!

PERFECT SPACE ROLLER SPACERS ALLOW FINE TUNING OF THE DOOR
SITTING IN ITS TRACKS. PREVENTS SHIFTING OF DOORS SIDE TO SIDE
MOVEMENT. SPACERS ELIMINATE SCRAPING, GRINDING, RUBBING NOISES.
INSURES QUIET OPERATION, FORWARD THINKING AND AN EXCLUSIVE PRODUCT
YOU WILL ONLY FIND IN OUR DOOR HARDWARE KIT!

ROLLER SPACERS SHOWN
ON BOTTOM ROLLER SHAFT
INSURE DOOR STOPS IN THE
SAME PLACE. NO SHIFTING,
NO TRACK GRINDING.
PREVENTS RUB LINE ON FACE
OF DOOR CAUSED BY
SHIFTING SIDE TO SIDE.