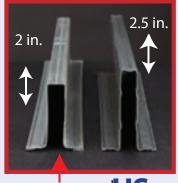

# STANDARD FEATURES

- STANDARD NON-INSULATED FORMULA 124
  GALVANIZED STEEL 2" THICK
- OUR FORMULA 124 STEEL IS THICKER AND STRONGER THAN OTHER COMPANIES 25GA STANDARD STEEL
  - TONGUE AND GROOVE JOINT SYSTEM
    - WOODGRAIN TEXTURE STEEL
  - 2 COAT BAKED ON POLYESTER PAINT SYSTEM
  - HEAVY DUTY U STYLE BOTTOM WEATHER SEAL

# STANDARD FEATURES

- TRUE LOOK AUTHENTIC WOOD LOOKING FRONT OF DOOR
- 2" THICK SANDWICH STEEL INSULATED CONSTRUCTION
  - HOT DIPPED GALVANIZED STEEL

2 COAT BAKED ON POLYESTER PAINT SYSTEM

FORMULA 124/125 STEEL FACE CONSTRUCTION