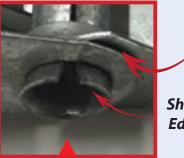

## **Top Bracket**

Us: larger/stronger design

OTHERS

**OTHERS** 

US

Sharp **Edges** 

Gap

Us: safer/stronger design