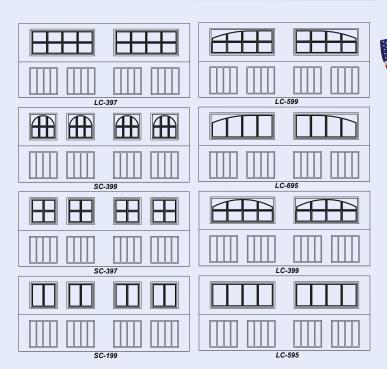

# **OPTIONAL FEATURES**

- WINDOWS AND GLASS CHOICES
- SUPER POLY-BACK INSULATION
  - OUTSIDE T HANDLE LOCK
- WEATHER SEAL FOR TOP & SIDES OF DOOR
  - ELECTRIC GARAGE DOOR OPENER

# **OPTIONAL WINDOWS**

ALL DOORS SHOWN WITH OPTIONAL HINGES AND HANDLES

**WR-109-LC** 