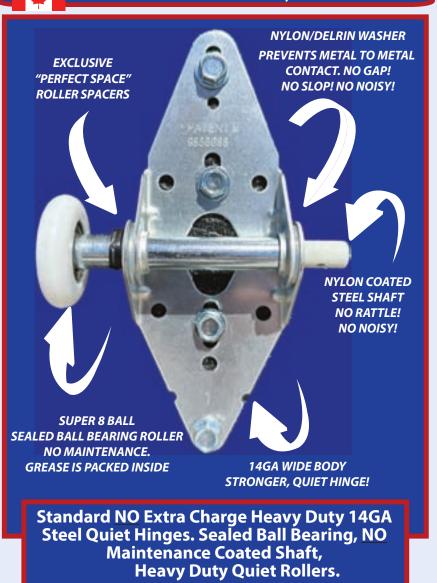

# GENUINE PREMIUM GARAGE DOOR HARDWARE

JUST ONE MORE REASON AMERICAN PREMIUM GARAGE DOOR IS AMERICA'S CHOICE. HARDWARE, HINGES & ROLLERS THAT ARE SECOND TO NONE.

JUST LIKE A GREAT LOOKING CAR OR TRUCK IT MAY LOOK GOOD, BUT WHAT IF IT DOES NOT RUN GOOD? IT'S THE PARTS INSIDE THAT MAKE THE DIFFERENCE.

PATENTED QUIET HINGES AND ROLLERS. STRONGER, LARGER AND BETTER DESIGNED HARDWARE. ALL ADD UP TO SMOOTHER, QUIETER, LESS MAINTENANCE AND LONGER LIFE!

PERFECT SPACE ROLLER SPACERS ALLOW FINE TUNING OF THE DOOR
SITTING IN ITS TRACKS. PREVENTS SHIFTING OF DOORS SIDE TO SIDE
MOVEMENT. SPACERS ELIMINATE SCRAPING, GRINDING, RUBBING NOISES.
INSURES QUIET OPERATION, FORWARD THINKING AND AN EXCLUSIVE PRODUCT
YOU WILL ONLY FIND IN OUR DOOR HARDWARE KIT!

ROLLER SPACERS SHOWN
ON BOTTOM ROLLER SHAFT
INSURE DOOR STOPS IN THE
SAME PLACE. NO SHIFTING,
NO TRACK GRINDING.
PREVENTS RUB LINE ON FACE
OF DOOR CAUSED BY
SHIFTING SIDE TO SIDE.

# **ALL DOORS INCLUDE**

 PATENTED HINGE PATENT #9856685
 PATENTED/PATENT PENDING #10,280,668/667 SUPER QUIET ROLLER

GOVERNMENT OF CANADA PATENTS: 2978901, 2978933

PATENTS PENDING: 3027986, 2978898